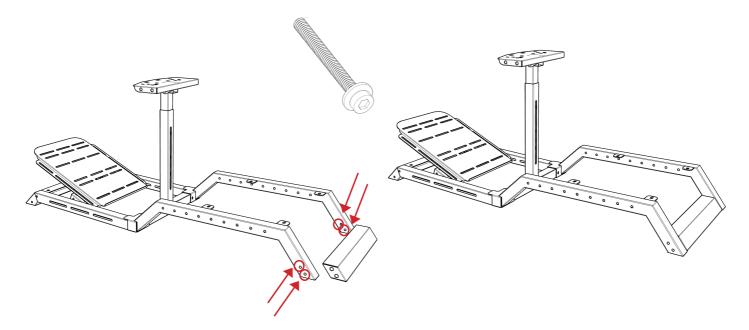

# INSTRUCTION MANUAL FOR NEXT LEVEL RACING® CHALLENGER SEAT ADD ON





# Thank-you for purchasing a



# **Challenger Seat Add On**

If you require any support with your product please contact our friendly team at:

support@nextlevelracing.com for a prompt response.



# WARNING









CAUTION

Heavy product once assembled.

2 person lift required.

## WARNING

**CHOKING HAZARD** - Small parts not for children under 3 years or any individuals who have a tendency to place inedible objects in their mouths



#### What's In The Box:





Step 1:



Step 2:

4 X M8 X 60MM





#### Step 3:

#### 4 X M8 X 30MM





#### Step 4:

#### 4 X M8 X 20MM







#### **ASSEMBLY VIDEO**

×

 $0^{0} 0$ )с 0 0 θ

00

www.nextlevelracing.com/next-level-racing-video-instructions-and-tips/

80

For assistance please contact: support@nextlevelracing.com www.nextlevelracing.com

e <sup>000</sup>

00

0



Step 5:





#### **ASSEMBLY VIDEO**

www.nextlevelracing.com/next-level-racing-video-instructions-and-tips/



### Step 6: OPTION 1

#### 2 X M8 X 15MM









#### Step 8:

#### **2 X ADJUSTABLE FEET**



# **NEED ASSISTANCE?**

If you require any support with your product please contact our friendly team at:

#### support@nextlevelracing.com

for a prompt response.





# **ASSEMBLY VIDEO:**





## **SHOP THE RANGE**



LOCKABLE CASTOR WHEELS



FLOOR MAT



SINGLE FRE