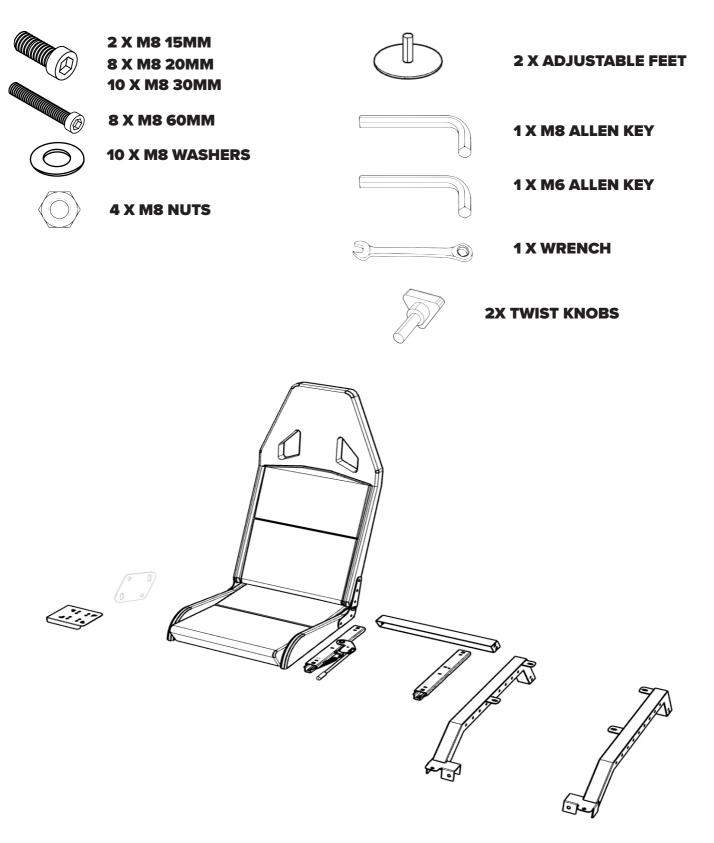

# INSTRUCTION MANUAL FOR NEXT LEVEL RACING® CHALLENGER SEAT ADD ON





# Thank-you for purchasing a



# **Challenger Seat Add On**

If you require any support with your product please contact our friendly team at:

support@nextlevelracing.com for a prompt response.



# WARNING









CAUTION

Heavy product once assembled.

2 person lift required.

## WARNING

**CHOKING HAZARD** - Small parts not for children under 3 years or any individuals who have a tendency to place inedible objects in their mouths



#### What's In The Box:





Step 1:



Step 2:

4 X M8 X 60MM





#### Step 3:

#### 4 X M8 X 30MM





#### Step 4:

#### 4 X M8 X 20MM







#### **ASSEMBLY VIDEO**

×

 $0^{0} 0$ )с 0 0 θ

00

www.nextlevelracing.com/next-level-racing-video-instructions-and-tips/

80

For assistance please contact: support@nextlevelracing.com www.nextlevelracing.com

e <sup>000</sup>

00

0



Step 5:





#### **ASSEMBLY VIDEO**

www.nextlevelracing.com/next-level-racing-video-instructions-and-tips/



### Step 6: OPTION 1

#### 2 X M8 X 15MM









#### Step 8:

#### **2 X ADJUSTABLE FEET**



# **NEED ASSISTANCE?**

If you require any support with your product please contact our friendly team at:

#### support@nextlevelracing.com

for a prompt response.





# **ASSEMBLY VIDEO:**





## **SHOP THE RANGE**



LOCKABLE C