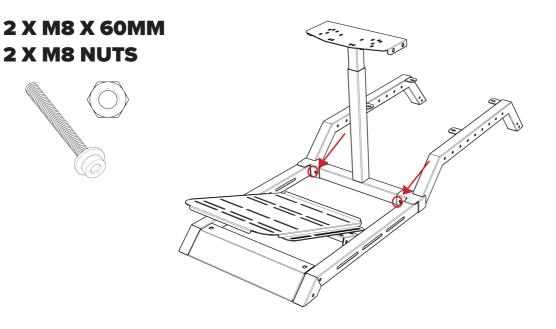

# INSTRUCTION MANUAL FOR NEXT LEVEL RACING® CHALLENGER SEAT ADD ON





# Thank-you for purchasing a



# **Challenger Seat Add On**

If you require any support with your product please contact our friendly team at:

support@nextlevelracing.com for a prompt response.



# WARNING









CAUTION

Heavy product once assembled.

2 person lift required.

## WARNING

**CHOKING HAZARD** - Small parts not for children under 3 years or any individuals who have a tendency to place inedible objects in their mouths



#### What's In The Box:





Step 1:



Step 2:

4 X M8 X 60MM





#### Step 3:

#### 4 X M8 X 30MM





#### Step 4:

#### 4 X M8 X 20MM







#### **ASSEMBLY VIDEO**

×

 $0^{0} 0$ )с 0 0 θ

00

www.nextlevelracing.com/next-level-racing-video-instructions-and-tips/

80

For assistance please contact: support@nextlevelracing.com www.nextlevelracing.com

e <sup>000</sup>

00

0



Step 5:





#### **ASSEMBLY VIDEO**

www.nextlevelracing.com/next-level-racing-video-instructions-and-tips/



### Step 6: OPTION 1

#### 2 X M8 X 15MM









#### Step 8:

#### **2 X ADJUSTABLE FEET**



# **NEED ASSISTANCE?**

If you require any support with your product please contact our friendly team at:

#### support@nextlevelracing.com

for a prompt response.





# **ASSEMBLY VIDEO:**





## **SHOP THE RANGE**



LOCKABLE CASTOR WHEELS