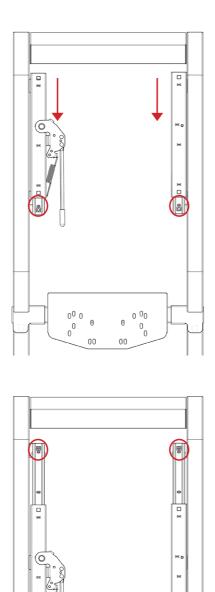

# INSTRUCTION MANUAL FOR NEXT LEVEL RACING® CHALLENGER SEAT ADD ON





# Thank-you for purchasing a



# **Challenger Seat Add On**

If you require any support with your product please contact our friendly team at:

support@nextlevelracing.com for a prompt response.



# WARNING









CAUTION

Heavy product once assembled.

2 person lift required.

## WARNING

**CHOKING HAZARD** - Small parts not for children under 3 years or any individuals who have a tendency to place inedible objects in their mouths



#### What's In The Box:





Step 1:



Step 2:

4 X M8 X 60MM





#### Step 3:

#### 4 X M8 X 30MM





#### Step 4:

#### 4 X M8 X 20MM







#### **ASSEMBLY VIDEO**

×

 $0^{0} 0$ )с 0 0 θ

00

www.nextlevelracing.com/next-level-racing-video-instructions-and-tips/

80

For assistance please contact: support@nextlevelracing.com www.nextlevelracing.com

e <sup>000</sup>

00

0



Step 5:





#### **ASSEMBLY VIDEO**

www.nextlevelracing.com/next-level-racing-video-instructions-and-tips/



### Step 6: OPTION 1

#### 2 X M8 X 15MM









#### Step 8:

#### **2 X ADJUSTABLE FEET**



# **NEED ASSISTANCE?**

If you require any support with your product please contact our friendly team at:

#### support@nextlevelracing.com

for a prompt response.





# **ASSEMBLY VIDEO:**





## **SHOP THE RANGE**



LOCKABLE CASTOR WHEELS



FLOOR MAT



SINGLE FREE STANDING MONITOR STAND



TRIPLE FREE STANDING MONITOR STAND



**GTULTIMATE