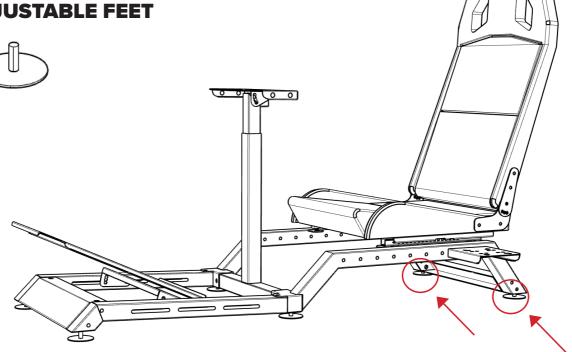

oduct once assembled.

2 person lift required.

## WARNING

**CHOKING HAZARD** - Small parts not for children under 3 years or any individuals who have a tendency to place inedible objects in their mouths



#### What's In The Box:





Step 1:



Step 2:

4 X M8 X 60MM





#### Step 3:

#### 4 X M8 X 30MM





#### Step 4:

#### 4 X M8 X 20MM







#### **ASSEMBLY VIDEO**

×

 $0^{0} 0$ )с 0 0 θ

00

www.nextlevelracing.com/next-level-racing-video-instructions-and-tips/

80

For assistance please contact: support@nextlevelracing.com www.nextlevelracing.com

e <sup>000</sup>

00

0



Step 5:





#### **ASSEMBLY VIDEO**

www.nextlevelracing.com/next-level-racing-video-instructions-and-tips/



### Step 6: OPTION 1

#### 2 X M8 X 15MM









#### Step 8:

#### **2 X ADJUSTABLE FEET**



# **NEED ASSISTANCE?**

If you require any support with your product please contact our friendly team at:

#### support@nextlevelracing.com

for a prompt response.





# **ASSEMBLY VIDEO:**





## **SHOP THE RANGE**



LOCKABLE CASTOR WHEELS



FLOOR MAT



SINGLE FREE STANDING MONITOR STAND



TRIPLE FREE STANDING MONITOR STAND



**GTULTIMATE COCKPIT** 



**GTTRACK COCKPIT** 







**F-GT COCKPIT** 

MOTION PLATFORM V3

**TRACTION PLUS MOTION** 



## **USER NOTES**





For assistance please contact: support@nextlevelracing.com