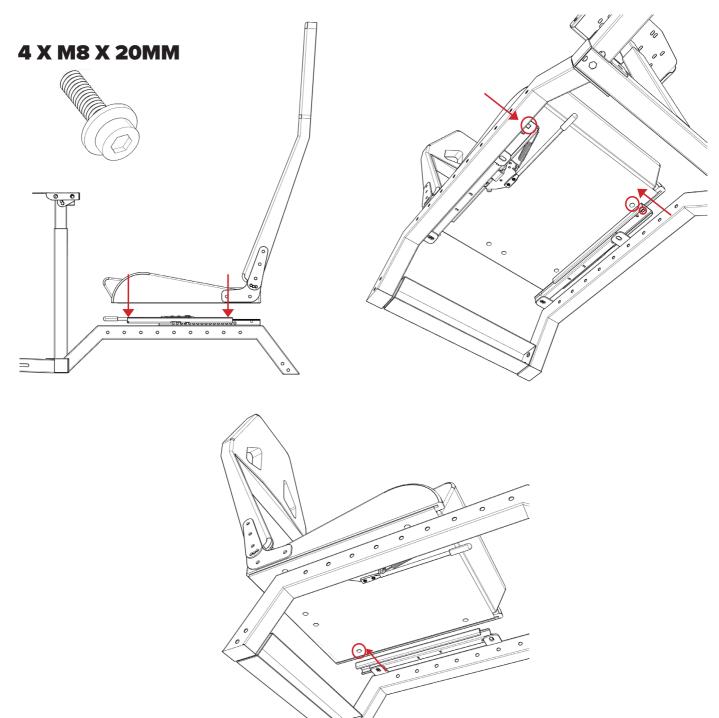

allenger Seat Add On**

If you require any support with your product please contact our friendly team at:

support@nextlevelracing.com for a prompt response.



# WARNING









CAUTION

Heavy product once assembled.

2 person lift required.

## WARNING

**CHOKING HAZARD** - Small parts not for children under 3 years or any individuals who have a tendency to place inedible objects in their mouths



#### What's In The Box:





Step 1:



Step 2:

4 X M8 X 60MM





#### Step 3:

#### 4 X M8 X 30MM





#### Step 4:

#### 4 X M8 X 20MM







#### **ASSEMBLY VIDEO**

×

 $0^{0} 0$ )с 0 0 θ

00

www.nextlevelracing.com/next-level-racing-video-instructions-and-tips/

80

For assistance please contact: support@nextlevelracing.com www.nextlevelracing.com

e <sup>000</sup>

00

0



Step 5:





#### **ASSEMBLY VIDEO**

www.nextlevelracing.com/next-level-racing-video-instructions-and-tips/



### Step 6: OPTION 1

#### 2 X M8 X 15MM









#### Step 8:

#### **2 X ADJUSTABLE FEET**



# **NEED ASSISTANCE?**

If you require any support with your product please contact our friendly team at:

#### support@nextlevelracing.com

for a prompt response.





# **ASSEMBLY VIDEO:**





## **SHOP THE RANGE**



LOCKABLE CASTOR WHEELS



FLOOR MAT



SINGLE FREE STANDING MONITOR STAND



TRIPLE FREE STANDING MONITOR STAND



**GTULTIMATE COCKPIT** 



**GTTRACK COCKPIT** 







**F-GT COCKPIT** 

MOTION PLATFORM V3

**TRACTION PLUS MOTION** 



## **USER NOTES**





For assistance please contact: support@nextlevelracing.com