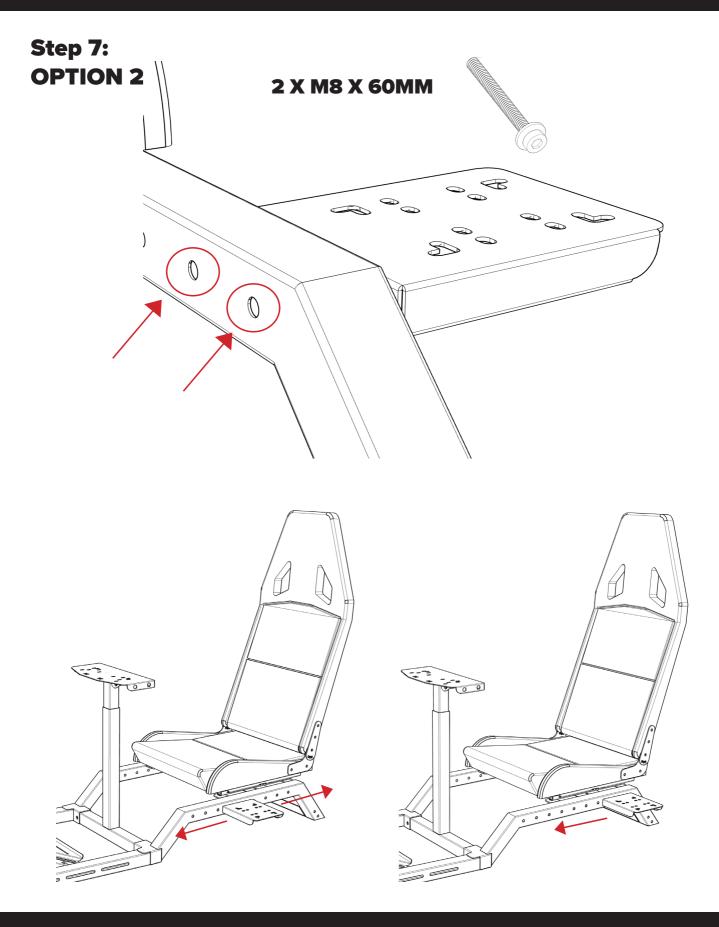

esponse.



# WARNING









CAUTION

Heavy product once assembled.

2 person lift required.

## WARNING

**CHOKING HAZARD** - Small parts not for children under 3 years or any individuals who have a tendency to place inedible objects in their mouths



#### What's In The Box:





Step 1:



Step 2:

4 X M8 X 60MM





#### Step 3:

#### 4 X M8 X 30MM





#### Step 4:

#### 4 X M8 X 20MM







#### **ASSEMBLY VIDEO**

×

 $0^{0} 0$ )с 0 0 θ

00

www.nextlevelracing.com/next-level-racing-video-instructions-and-tips/

80

For assistance please contact: support@nextlevelracing.com www.nextlevelracing.com

e <sup>000</sup>

00

0



Step 5:





#### **ASSEMBLY VIDEO**

www.nextlevelracing.com/next-level-racing-video-instructions-and-tips/



### Step 6: OPTION 1

#### 2 X M8 X 15MM









#### Step 8:

#### **2 X ADJUSTABLE FEET**



# **NEED ASSISTANCE?**

If you require any support with your product please contact our friendly team at:

#### support@nextlevelracing.com

for a prompt response.





# **ASSEMBLY VIDEO:**





## **SHOP THE RANGE**



LOCKABLE CASTOR WHEELS



FLOOR MAT



SINGLE FREE STANDING MONITOR STAND



TRIPLE FREE STANDING MONITOR STAND



**GTULTIMATE COCKPIT** 



**GTTRACK COCKPIT** 







**F-GT COCKPIT** 

MOTION PLATFORM V3

**TRACTION PLUS MOTION** 



## **USER NOTES**





For assistance please contact: support@nextlevelracing.com