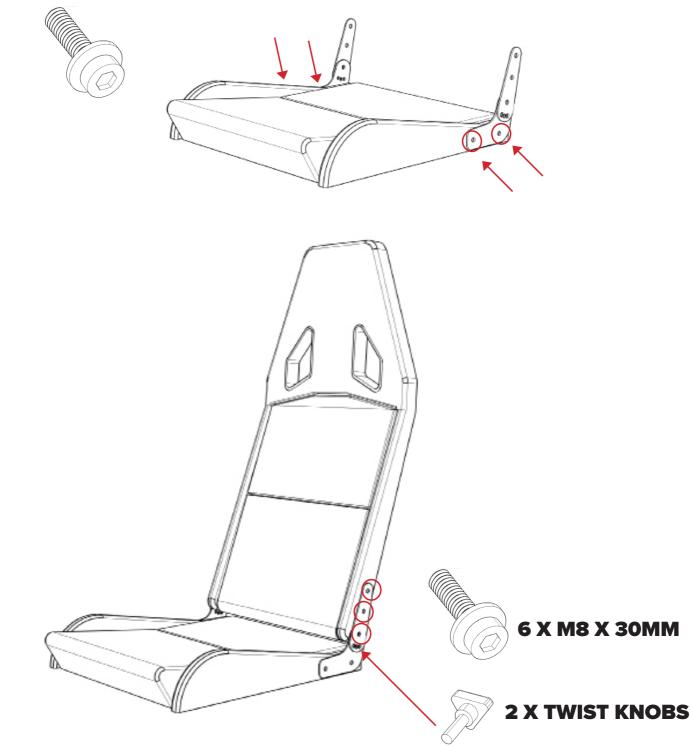

# INSTRUCTION MANUAL FOR NEXT LEVEL RACING® CHALLENGER SEAT ADD ON





# Thank-you for purchasing a



# **Challenger Seat Add On**

If you require any support with your product please contact our friendly team at:

support@nextlevelracing.com for a prompt response.



# WARNING









CAUTION

Heavy product once assembled.

2 person lift required.

## WARNING

**CHOKING HAZARD** - Small parts not for children under 3 years or any individuals who have a tendency to place inedible objects in their mouths



#### What's In The Box:





Step 1:



Step 2:

4 X M8 X 60MM





#### Step 3:

#### 4 X M8 X 30MM





#### Step 4:

#### 4 X M8 X 20MM







#### **ASSEMBLY VIDEO**

×

 $0^{0} 0$ )с 0 0 θ

00

www.nextlevelracing.com/next-level-racing-video-instructions-and-tips/

80

For assistance please contact: support@nextlevelracing.com www.nextlevelracing.com

e <sup>000</sup>

00

0



Step 5:





#### **ASSEMBLY VIDEO**

www.nextlevelracing.com/next-level-racing-video-instructions-and-tips/



### Step 6: OPTION 1

#### 2 X M8 X 15MM









#### Step 8:

#### **2 X ADJUSTABLE FEET**



# **NEED ASSISTANCE?**

If you require any support with your product please contact our friendly team at:

#### support@nextlevelracing.com

for a prompt response.





# **ASSEMBLY VIDEO:**





## **SHOP THE RANGE**



LOCKABLE CASTOR WHEELS



FLOOR MAT



SINGLE FREE STANDING MONITOR STAND



TRIPLE FRE