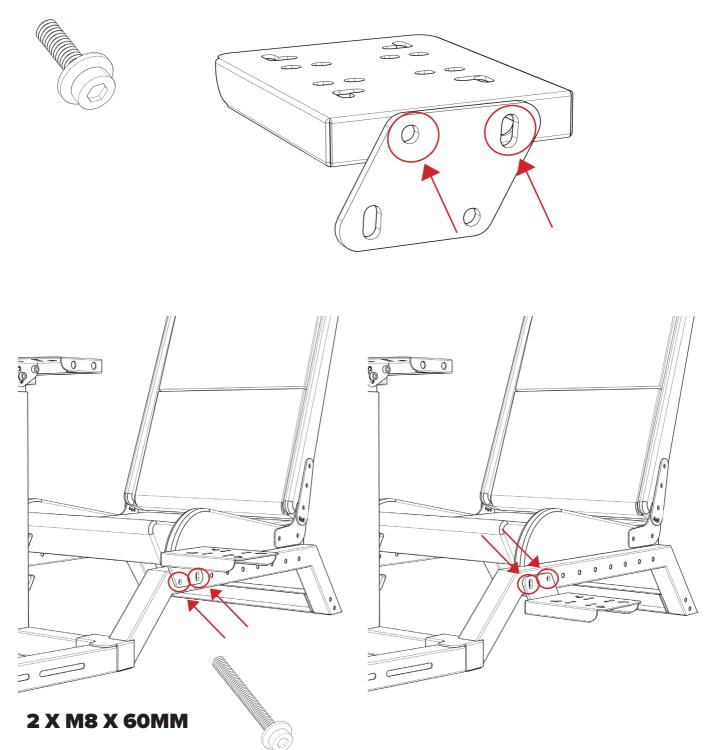

pt response.



# WARNING









CAUTION

Heavy product once assembled.

2 person lift required.

## WARNING

**CHOKING HAZARD** - Small parts not for children under 3 years or any individuals who have a tendency to place inedible objects in their mouths



#### What's In The Box:





Step 1:



Step 2:

4 X M8 X 60MM





#### Step 3:

#### 4 X M8 X 30MM





#### Step 4:

#### 4 X M8 X 20MM







#### **ASSEMBLY VIDEO**

×

 $0^{0} 0$ )с 0 0 θ

00

www.nextlevelracing.com/next-level-racing-video-instructions-and-tips/

80

For assistance please contact: support@nextlevelracing.com www.nextlevelracing.com

e <sup>000</sup>

00

0



Step 5:





#### **ASSEMBLY VIDEO**

www.nextlevelracing.com/next-level-racing-video-instructions-and-tips/



### Step 6: OPTION 1

#### 2 X M8 X 15MM









#### Step 8:

#### **2 X ADJUSTABLE FEET**



# **NEED ASSISTANCE?**

If you require any support with your product please contact our friendly team at:

#### support@nextlevelracing.com

for a prompt response.





# **ASSEMBLY VIDEO:**





## **SHOP THE RANGE**



LOCKABLE CASTOR WHEELS



FLOOR MAT



SINGLE FREE STANDING MONITOR STAND



TRIPLE FREE STANDING MONITOR STAND



**GTULTIMATE COCKPIT** 



**GTTRACK COCKPIT** 







**F-GT COCKPIT** 

MOTION PLATFORM V3

**TRACTION PLUS MOTION** 



## **USER NOTES**





For assistance please contact: support@nextlevelracing.com